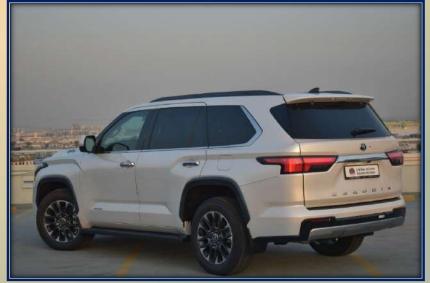

T

400-WATT (120V) TRUNK AND 2ND ROW POWER OUTLET

WIRELESS CHARGING

**TILT & TELESCOPIC STEERING WHEEL** 

HEATED LEATHER WRAPPED STEERING WHEEL

LEATHER WRAPPED SHIFT KNOB

**POWER WINDOWS WITH DRIVER SIDE AUTO DOWN** 

**ELECTRIC REAR WINDOW DEFROSTER** 

**REAR SIDE WINDOW PRIVACY GLASS** 

FRONT WINDSHIELD ACOUSTIC GLASS

3-ZONE INDEPENDENT AUTOMATIC CLIMATE CONTROL

**REAR SEAT HEATER DUCTS** 

ELECTROCHROMIC REAR VIEW MIRROR W/HOME LINK

**FULL TFT LCD GAUGE CLUSTER** 

LED DAYTIME RUNNING LIGHTS

**BI-BEAM LED HEADLAMPS** 

**LED FOG LAMPS** 

**RUNNING BOARDS** 

**ACTIVE GRILLE SHUTTERS** 

TOYOTA MULTIMEDIA

**WIRELESS ANDROID AUTO COMPATIBILITY** 

**BLUETOOTH CAPABILITY** 

WIRELESS APPLE CARPLAY COMPATIBILITY

TOYOTA ASSISTANT

SIRIUSXM AUDIO



## GALLERY - EXTERIOR













## GALLERY - INTERIOR