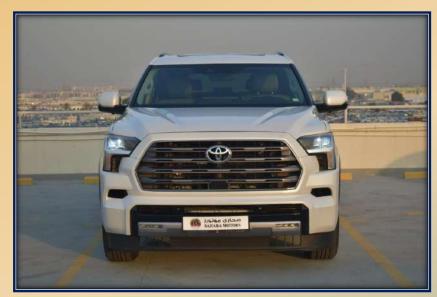

N START

400-WATT (120V) TRUNK AND 2ND ROW POWER OUTLET

WIRELESS CHARGING

**TILT & TELESCOPIC STEERING WHEEL** 

HEATED LEATHER WRAPPED STEERING WHEEL

LEATHER WRAPPED SHIFT KNOB

**POWER WINDOWS WITH DRIVER SIDE AUTO DOWN** 

**ELECTRIC REAR WINDOW DEFROSTER** 

**REAR SIDE WINDOW PRIVACY GLASS** 

FRONT WINDSHIELD ACOUSTIC GLASS

3-ZONE INDEPENDENT AUTOMATIC CLIMATE CONTROL

**REAR SEAT HEATER DUCTS** 

ELECTROCHROMIC REAR VIEW MIRROR W/HOME LINK

**FULL TFT LCD GAUGE CLUSTER** 

LED DAYTIME RUNNING LIGHTS

**BI-BEAM LED HEADLAMPS** 

**LED FOG LAMPS** 

**RUNNING BOARDS** 

**ACTIVE GRILLE SHUTTERS** 

TOYOTA MULTIMEDIA

**WIRELESS ANDROID AUTO COMPATIBILITY** 

**BLUETOOTH CAPABILITY** 

WIRELESS APPLE CARPLAY COMPATIBILITY

TOYOTA ASSISTANT

SIRIUSXM AUDIO



## GALLERY - EXTERIOR













## GALLERY - INTERIOR