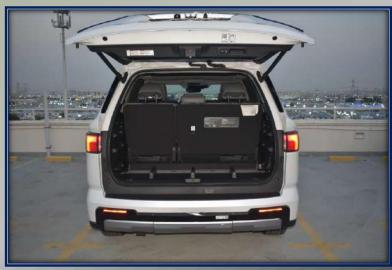

00-WATT (120V) TRUNK AND 2ND ROW POWER OUTLET

WIRELESS CHARGING

**TILT & TELESCOPIC STEERING WHEEL** 

HEATED LEATHER WRAPPED STEERING WHEEL

LEATHER WRAPPED SHIFT KNOB

**POWER WINDOWS WITH DRIVER SIDE AUTO DOWN** 

**ELECTRIC REAR WINDOW DEFROSTER** 

**REAR SIDE WINDOW PRIVACY GLASS** 

FRONT WINDSHIELD ACOUSTIC GLASS

3-ZONE INDEPENDENT AUTOMATIC CLIMATE CONTROL

**REAR SEAT HEATER DUCTS** 

ELECTROCHROMIC REAR VIEW MIRROR W/HOME LINK

**FULL TFT LCD GAUGE CLUSTER** 

LED DAYTIME RUNNING LIGHTS

**BI-BEAM LED HEADLAMPS** 

**LED FOG LAMPS** 

**RUNNING BOARDS** 

**ACTIVE GRILLE SHUTTERS** 

TOYOTA MULTIMEDIA

**WIRELESS ANDROID AUTO COMPATIBILITY** 

**BLUETOOTH CAPABILITY** 

WIRELESS APPLE CARPLAY COMPATIBILITY

TOYOTA ASSISTANT

SIRIUSXM AUDIO



## GALLERY - EXTERIOR













## GALLERY - INTERIOR