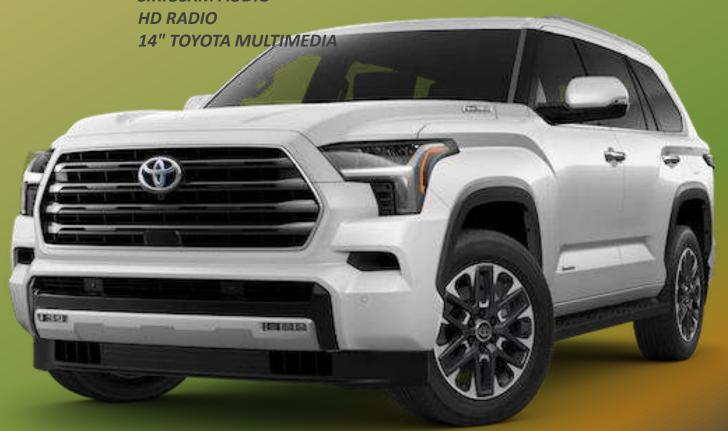

## **2023 TOYOTA SEQUOIA LIMITED HYBRID V6 3.5L 4WD 8 SEAT AT**

- MODEL CODE-VXKH80L-GKVLZA
- MECHANICAL & SAFETY
- INTERCOOLED 3.5 LITRE TWIN TURBO V6 HYBRID
- ACTIVE NOISE CONTROL
- PART-TIME 4WD
- 10-SPEED DIRECT SHIFT AUTOMATIC TRANSMISSION
- ELECTRIC PARKING BRAKE (EPB)
- HILL-START ASSIST CONTROL (HAC)
- TRAILER BRAKE CONTROLLER
- LOCKING REAR DIFFERENTIAL
- TIRE 265/60R20 ALLOY
- INDEPENDENT FRONT SUSPENSION
- 4 LINK REAR SUSPENSION AND SOLID REAR AXLE
- INTUITIVE PARKING ASSIST WITH AUTO BRAKING
- CHILD PROTECTOR REAR DOOR LOCKS
- FRONT SEAT MOUNTED SIDE AIRBAGS
- DRIVER AND FRONT PASSENGER KNEE AIRBAGS
- ROLL-SENSING FRONT HEAD/SIDE CURTAIN AIRBAGS
- DRIVER & PASSENGER AIRBAG SUPPLEMENTAL
- RESTRAINT SYSTEM (SRS)
- BLIND SPOT MONITORING WITH RCTA AND RCTB
- SEATS
- SEATING CAPACITY 8
- 8-WAY POWER ADJUSTABLE DRIVER AND PASSENGER SEATS
- HEATED FRONT SEATS
- 2-WAY POWER ADJUSTABLE DRIVER AND PASSENGER LUMBAR SUPPORT
- SOFTEX SEATS

**REAR SEAT HEATER DUCTS** 

ELECTROCHROMIC REAR VIEW MIRROR W/HOME LINK

**FULL TFT LCD GAUGE CLUSTER** 

LED DAYTIME RUNNING LIGHTS

**BI-BEAM LED HEADLAMPS** 

**LED FOG LAMPS** 

**RUNNING BOARDS** 

**ACTIVE GRILLE SHUTTERS** 

TOYOTA MULTIMEDIA

**WIRELESS ANDROID AUTO COMPATIBILITY** 

**BLUETOOTH CAPABILITY** 

WIRELESS APPLE CARPLAY COMPATIBILITY

TOYOTA ASSISTANT

SIRIUSXM AUDIO