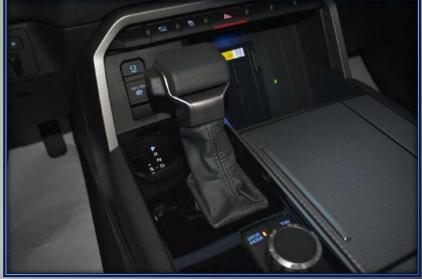

LEATHER WRAPPED SHIFT KNOB

**POWER WINDOWS WITH DRIVER SIDE AUTO DOWN** 

**ELECTRIC REAR WINDOW DEFROSTER** 

**REAR SIDE WINDOW PRIVACY GLASS** 

FRONT WINDSHIELD ACOUSTIC GLASS

3-ZONE INDEPENDENT AUTOMATIC CLIMATE CONTROL

## GALLERY - INTERIOR