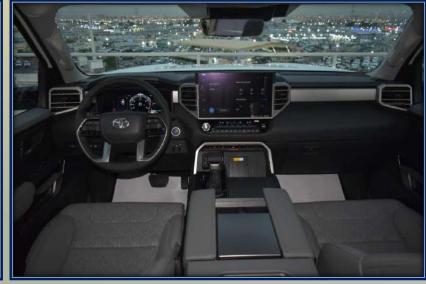

ROW POWER OUTLET

WIRELESS CHARGING

**TILT & TELESCOPIC STEERING WHEEL** 

HEATED LEATHER WRAPPED STEERING WHEEL

LEATHER WRAPPED SHIFT KNOB

**POWER WINDOWS WITH DRIVER SIDE AUTO DOWN** 

**ELECTRIC REAR WINDOW DEFROSTER** 

**REAR SIDE WINDOW PRIVACY GLASS** 

FRONT WINDSHIELD ACOUSTIC GLASS

3-ZONE INDEPENDENT AUTOMATIC CLIMATE CONTROL

**REAR SEAT HEATER DUCTS** 

ELECTROCHROMIC REAR VIEW MIRROR W/HOME LINK

**FULL TFT LCD GAUGE CLUSTER** 

LED DAYTIME RUNNING LIGHTS

**BI-BEAM LED HEADLAMPS** 

**LED FOG LAMPS** 

**RUNNING BOARDS** 

**ACTIVE GRILLE SHUTTERS** 

TOYOTA MULTIMEDIA

**WIRELESS ANDROID AUTO COMPATIBILITY** 

**BLUETOOTH CAPABILITY** 

WIRELESS APPLE CARPLAY COMPATIBILITY

TOYOTA ASSISTANT

SIRIUSXM AUDIO



## GALLERY - EXTERIOR













## GALLERY - INTERIOR