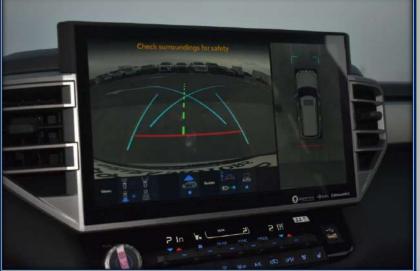

POWER OUTLET

WIRELESS CHARGING

**TILT & TELESCOPIC STEERING WHEEL** 

HEATED LEATHER WRAPPED STEERING WHEEL

LEATHER WRAPPED SHIFT KNOB

**POWER WINDOWS WITH DRIVER SIDE AUTO DOWN** 

**ELECTRIC REAR WINDOW DEFROSTER** 

**REAR SIDE WINDOW PRIVACY GLASS** 

FRONT WINDSHIELD ACOUSTIC GLASS

3-ZONE INDEPENDENT AUTOMATIC CLIMATE CONTROL

**REAR SEAT HEATER DUCTS** 

ELECTROCHROMIC REAR VIEW MIRROR W/HOME LINK

**FULL TFT LCD GAUGE CLUSTER** 

LED DAYTIME RUNNING LIGHTS

**BI-BEAM LED HEADLAMPS** 

**LED FOG LAMPS** 

**RUNNING BOARDS** 

**ACTIVE GRILLE SHUTTERS** 

TOYOTA MULTIMEDIA

**WIRELESS ANDROID AUTO COMPATIBILITY** 

**BLUETOOTH CAPABILITY** 

WIRELESS APPLE CARPLAY COMPATIBILITY

TOYOTA ASSISTANT

SIRIUSXM AUDIO



## GALLERY - EXTERIOR













## GALLERY - INTERIOR