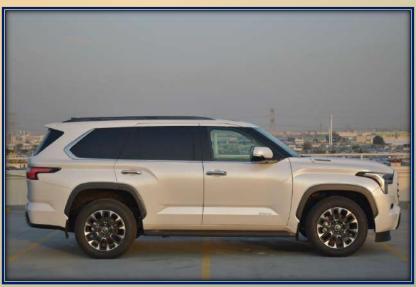

START

400-WATT (120V) TRUNK AND 2ND ROW POWER OUTLET

WIRELESS CHARGING

**TILT & TELESCOPIC STEERING WHEEL** 

HEATED LEATHER WRAPPED STEERING WHEEL

LEATHER WRAPPED SHIFT KNOB

**POWER WINDOWS WITH DRIVER SIDE AUTO DOWN** 

**ELECTRIC REAR WINDOW DEFROSTER** 

**REAR SIDE WINDOW PRIVACY GLASS** 

FRONT WINDSHIELD ACOUSTIC GLASS

3-ZONE INDEPENDENT AUTOMATIC CLIMATE CONTROL

**REAR SEAT HEATER DUCTS** 

ELECTROCHROMIC REAR VIEW MIRROR W/HOME LINK

**FULL TFT LCD GAUGE CLUSTER** 

LED DAYTIME RUNNING LIGHTS

**BI-BEAM LED HEADLAMPS** 

**LED FOG LAMPS** 

**RUNNING BOARDS** 

**ACTIVE GRILLE SHUTTERS** 

TOYOTA MULTIMEDIA

**WIRELESS ANDROID AUTO COMPATIBILITY** 

**BLUETOOTH CAPABILITY** 

WIRELESS APPLE CARPLAY COMPATIBILITY

TOYOTA ASSISTANT

SIRIUSXM AUDIO



## GALLERY - EXTERIOR













## GALLERY - INTERIOR