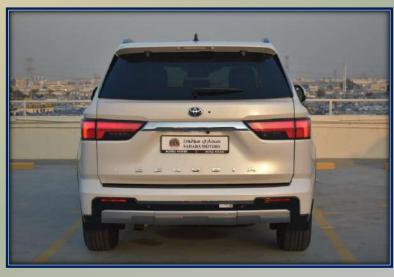

ART

400-WATT (120V) TRUNK AND 2ND ROW POWER OUTLET

WIRELESS CHARGING

**TILT & TELESCOPIC STEERING WHEEL** 

HEATED LEATHER WRAPPED STEERING WHEEL

LEATHER WRAPPED SHIFT KNOB

**POWER WINDOWS WITH DRIVER SIDE AUTO DOWN** 

**ELECTRIC REAR WINDOW DEFROSTER** 

**REAR SIDE WINDOW PRIVACY GLASS** 

FRONT WINDSHIELD ACOUSTIC GLASS

3-ZONE INDEPENDENT AUTOMATIC CLIMATE CONTROL

**REAR SEAT HEATER DUCTS** 

ELECTROCHROMIC REAR VIEW MIRROR W/HOME LINK

**FULL TFT LCD GAUGE CLUSTER** 

LED DAYTIME RUNNING LIGHTS

**BI-BEAM LED HEADLAMPS** 

**LED FOG LAMPS** 

**RUNNING BOARDS** 

**ACTIVE GRILLE SHUTTERS** 

TOYOTA MULTIMEDIA

**WIRELESS ANDROID AUTO COMPATIBILITY** 

**BLUETOOTH CAPABILITY** 

WIRELESS APPLE CARPLAY COMPATIBILITY

TOYOTA ASSISTANT

SIRIUSXM AUDIO



## GALLERY - EXTERIOR













## GALLERY - INTERIOR