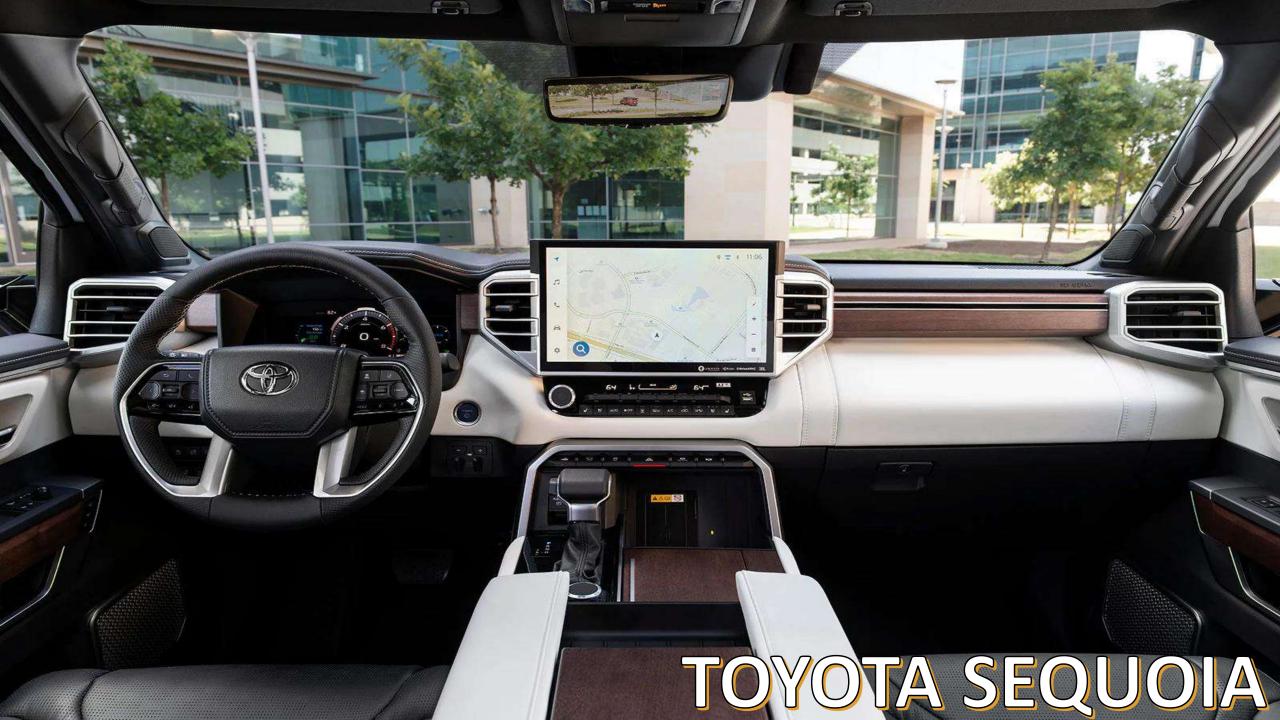

## **2023 TOYOTA SEQUOIA LIMITED HYBRID V6 3.5L 4WD 8 SEAT AT**

- MODEL CODE-VXKH80L-GKVLZA
- MECHANICAL & SAFETY
- INTERCOOLED 3.5 LITRE TWIN TURBO V6 HYBRID
- ACTIVE NOISE CONTROL
- PART-TIME 4WD
- 10-SPEED DIRECT SHIFT AUTOMATIC TRANSMISSION
- ELECTRIC PARKING BRAKE (EPB)
- HILL-START ASSIST CONTROL (HAC)
- TRAILER BRAKE CONTROLLER
- LOCKING REAR DIFFERENTIAL
- TIRE 265/60R20 ALLOY
- INDEPENDENT FRONT SUSPENSION
- 4 LINK REAR SUSPENSION AND SOLID REAR AXLE
- INTUITIVE PARKING ASSIST WITH AUTO BRAKING
- CHILD PROTECTOR REAR DOOR LOCKS
- FRONT SEAT MOUNTED SIDE AIRBAGS
- DRIVER AND FRONT PASSENGER KNEE AIRBAGS
- ROLL-SENSING FRONT HEAD/SIDE CURTAIN AIRBAGS
- DRIVER & PASSENGER AIRBAG SUPPLEMENTAL
- RESTRAINT SYSTEM (SRS)
- BLIND SPOT MONITORING WITH RCTA AND RCTB
- SEATS
- SEATING CA