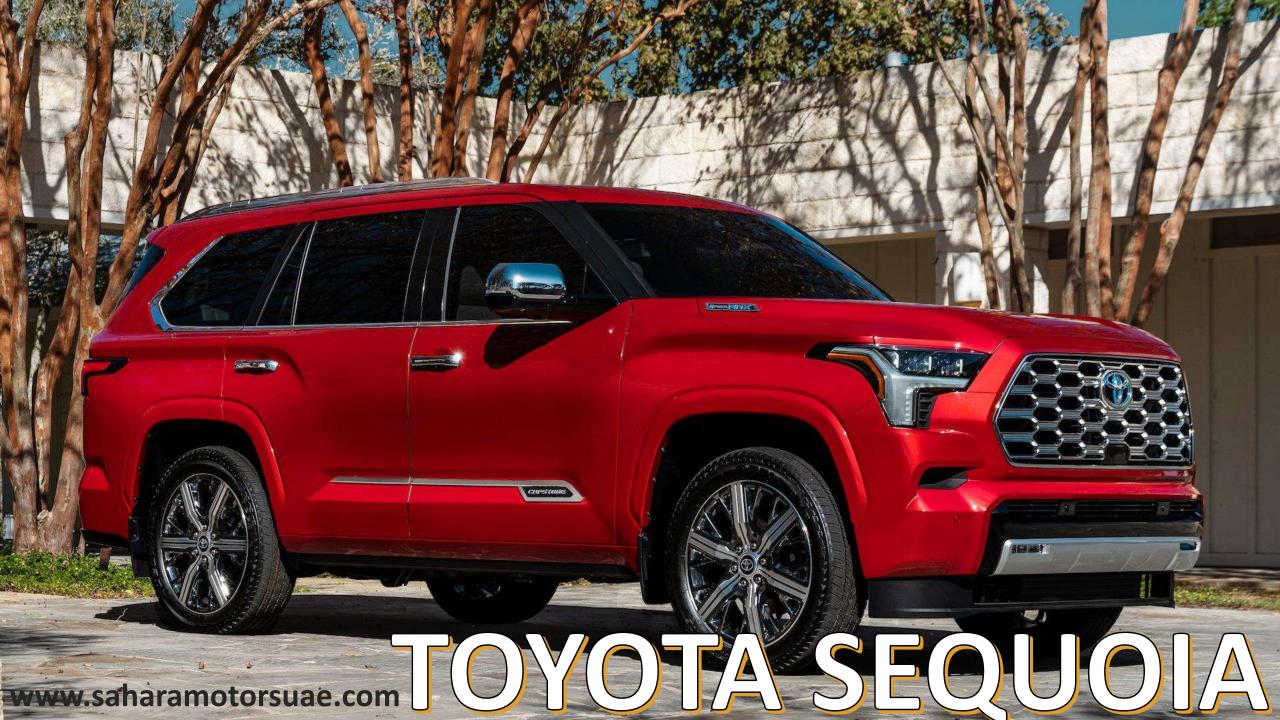

## **2023 TOYOTA SEQUOIA LIMITED HYBRID V6 3.5L 4WD 8 SEAT AT**

- MODEL CODE-VXKH80L-GKVLZA
- MECHANICAL & SAFETY
- INTERCOOLED 3.5 LITRE TWIN TURBO V6 HYBRID
- ACTIVE NOISE CONTROL
- PART-TIME 4WD
- 10-SPEED DIRECT SHIFT AUTOMATIC TRANSMISSION
- ELECTRIC PARKING BRAKE (EPB)
- HILL-START ASSIST CONTROL (HAC)
- TRAILER BRAKE CONTROLLER
- LOCKING REAR DIFFERENTIAL
- TIRE 265/60R20 ALLOY
- INDEPENDENT FRONT SUSPENSION
- 4 LINK REAR SUSPENSION AND SOLID REAR AXLE
- INTUITIVE PARKING ASSIST WITH AUTO BRAKING
- CHILD PROTECTOR REAR DOOR LOCKS
- FRONT SEAT MOUNTED SIDE AIRBAGS
- DRIVER AND FRONT PASSENGER KNEE AIRBAGS
- ROLL-SENSING FRONT HEAD/SIDE CURTAIN AIRBAGS
- DRIVER & PASSENGER AIRBAG SUPPLEMENTAL
- RESTRAINT SYSTEM (SRS)
- BLIND SPOT MONITORING WITH RCTA AND RCTB
- SEATS
- SEATING