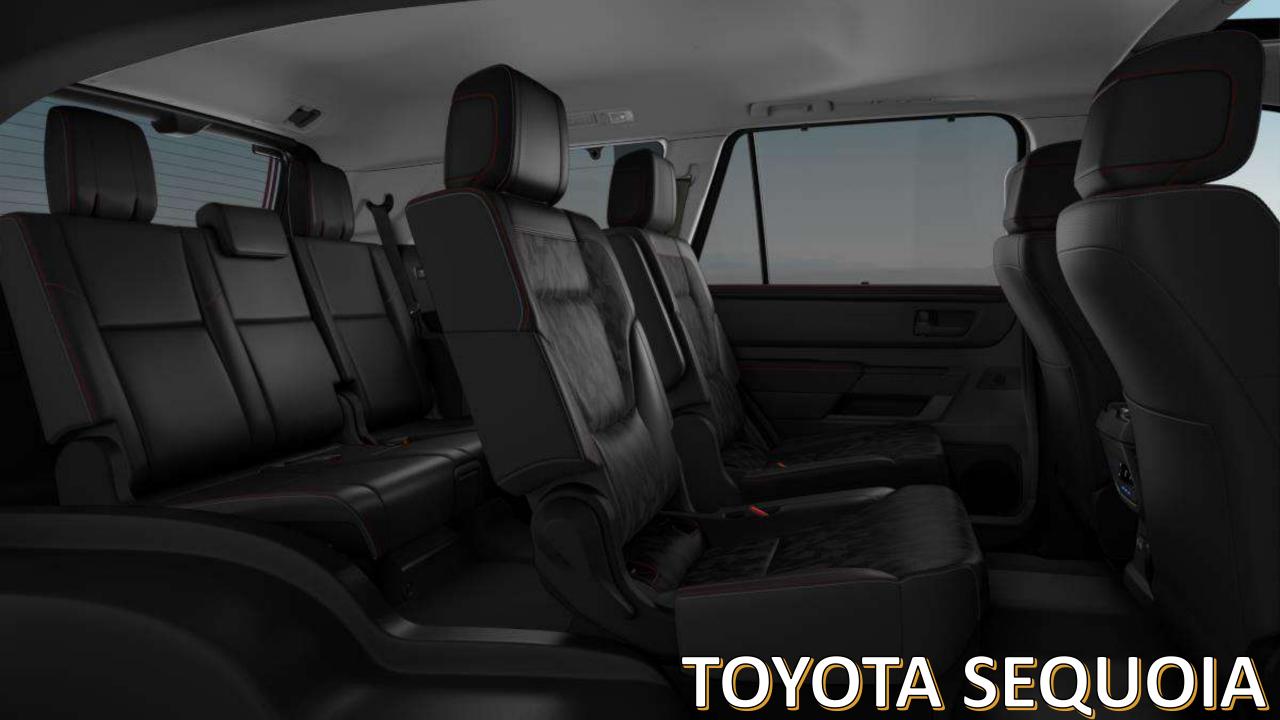

## **2023 TOYOTA SEQUOIA LIMITED HYBRID V6 3.5L 4WD 8 SEAT AT**

- MODEL CODE-VXKH80L-GKVLZA
- MECHANICAL & SAFETY
- INTERCOOLED 3.5 LITRE TWIN TURBO V6 HYBRID
- ACTIVE NOISE CONTROL
- PART-TIME 4WD
- 10-SPEED DIRECT SHIFT AUTOMATIC TRANSMISSION
- ELECTRIC PARKING BRAKE (EPB)
- HILL-START ASSIST CONTROL (HAC)
- TRAILER BRAKE CONTROLLER
- LOCKING REAR DIFFERENTIAL
- TIRE 265/60R20 ALLOY
- INDEPENDENT FRONT SUSPENSION
- 4 LINK REAR SUSPENSION AND SOLID REAR AXLE
- INTUITIVE PARKING ASSIST WITH AUTO BRAKING
- CHILD PROTECTOR REAR DOOR LOCKS
- FRONT SEAT MOUNTED SIDE AIRBAGS
- DRIVER AND FRONT PASSENGER KNEE AIRBAGS
- ROLL-SENSING FRONT HEAD/SIDE CURTAIN AIRBAGS
- DRIVER & PASSENGER AIRBAG SUPPLEMENTAL
- RESTRAINT SYSTEM (SRS)
- BLIND SPOT MONITORING WITH RCTA AND RCTB
- SEATS
- SEATING CAPA