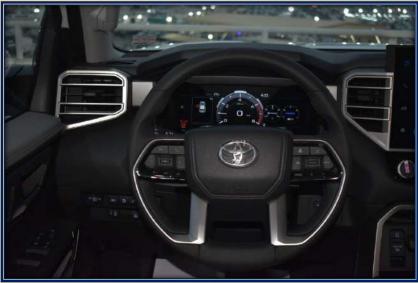

W POWER OUTLET

WIRELESS CHARGING

**TILT & TELESCOPIC STEERING WHEEL** 

HEATED LEATHER WRAPPED STEERING WHEEL

LEATHER WRAPPED SHIFT KNOB

**POWER WINDOWS WITH DRIVER SIDE AUTO DOWN** 

**ELECTRIC REAR WINDOW DEFROSTER** 

**REAR SIDE WINDOW PRIVACY GLASS** 

FRONT WINDSHIELD ACOUSTIC GLASS

3-ZONE INDEPENDENT AUTOMATIC CLIMATE CONTROL

**REAR SEAT HEATER DUCTS** 

ELECTROCHROMIC REAR VIEW MIRROR W/HOME LINK

**FULL TFT LCD GAUGE CLUSTER** 

LED DAYTIME RUNNING LIGHTS

**BI-BEAM LED HEADLAMPS** 

**LED FOG LAMPS** 

**RUNNING BOARDS** 

**ACTIVE GRILLE SHUTTERS** 

TOYOTA MULTIMEDIA

**WIRELESS ANDROID AUTO COMPATIBILITY** 

**BLUETOOTH CAPABILITY** 

WIRELESS APPLE CARPLAY COMPATIBILITY

TOYOTA ASSISTANT

SIRIUSXM AUDIO



## GALLERY - EXTERIOR













## GALLERY - INTERIOR